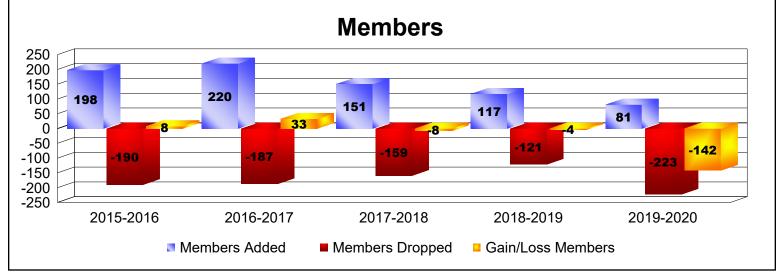

District 116 B

As of June 2020 Cumulative

| Year      | New<br>Clubs | Dropped<br>Clubs | Gain/<br>Loss<br>Clubs | New<br>Members | Charter<br>Members | Reinstate<br>Members | Transfer<br>Members | Total<br>Member<br>Added | Total<br>Members<br>Dropped | Gain/<br>Loss<br>Members |
|-----------|--------------|------------------|------------------------|----------------|--------------------|----------------------|---------------------|--------------------------|-----------------------------|--------------------------|
| 2015-2016 | 3            | -2               | 1                      | 117            | 68                 | 6                    | 7                   | 198                      | -190                        | 8                        |
| 2016-2017 | 0            | -1               | -1                     | 208            | 6                  | 1                    | 5                   | 220                      | -187                        | 33                       |
| 2017-2018 | 0            | -2               | -2                     | 134            | 2                  | 3                    | 12                  | 151                      | -159                        | -8                       |
| 2018-2019 | 1            | -3               | -2                     | 84             | 28                 | 1                    | 4                   | 117                      | -121                        | -4                       |
| 2019-2020 | 0            | -6               | -6                     | 43             | 5                  | 29                   | 4                   | 81                       | -223                        | -142                     |
| Average   | 1            | -3               | -2                     | 117            | 22                 | 8                    | 6                   | 153                      | -176                        | -23                      |