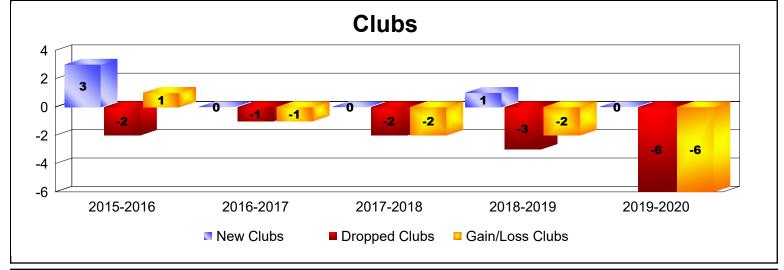

District 116 B

As of June 2020 Cumulative

| Year      | New<br>Clubs | Dropped<br>Clubs | Gain/<br>Loss<br>Clubs | New<br>Members | Charter<br>Members | Reinstate<br>Members | Transfer<br>Members | Total<br>Member<br>Added | Total<br>Members<br>Dropped | Gain/<br>Loss<br>Members |
|-----------|--------------|------------------|------------------------|----------------|--------------------|----------------------|---------------------|--------------------------|-----------------------------|--------------------------|
| 2015-2016 | 3            | -2               | 1                      | 117            | 68                 | 6                    | 7                   | 198                      | -190                        | 8                        |
| 2016-2017 | 0            | -1               | -1                     | 208            | 6                  | 1                    | 5                   | 220                      | -187                        | 33                       |
| 2017-2018 | 0            | -2               | -2                     | 134            | 2                  | 3                    | 12                  | 151                      | -159                        | -8                       |
| 2018-2019 | 1            | -3               | -2                     | 84             | 28                 | 1                    | 4                   | 117                      | -121                        | -4                       |
| 2019-2020 | 0            | -6               | -6                     | 43             | 5                  | 29                   | 4                   | 81                       | -223                        | -142                     |
| Average   | 1            | -3               | -2                     | 117            | 22                 | 8                    | 6                   | 153                      | -176                        | -23                      |